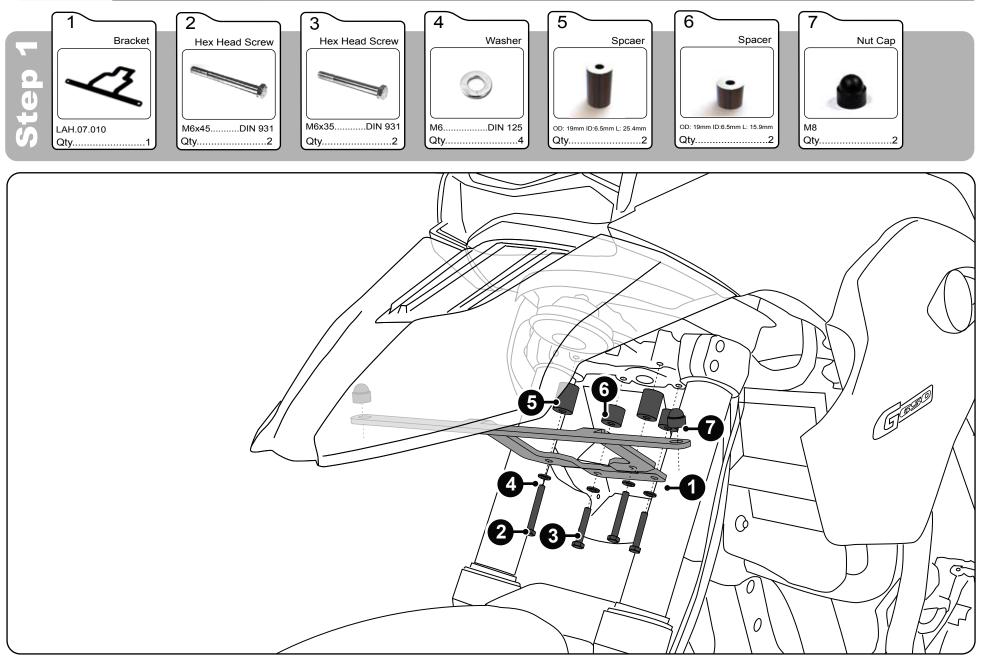

#### DENALI MOTOROYCLE LIGHTING & ELECTRONICS

**Step One:** Remove the four bolts on the underside of the upper front fender. Use the supplied hardware to mount the light bracket to the motor-cycle, the longer bolts (#2) and spacers (#5) mount into the holes towards the front end of the motorcycle. Use the supplied Nut Caps (#7) to cover the nut used to mount the light pods to the bracket.