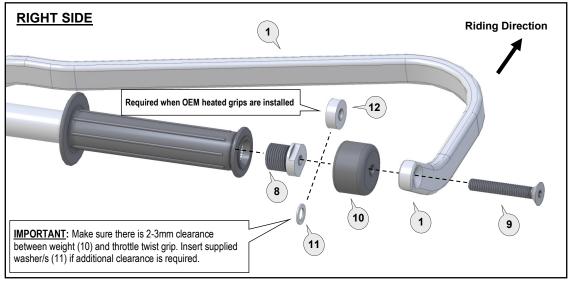

Fit Threaded Insert (8) into handlebar end and tighten to specified torque setting.

Attach the handguard backbone with applicable parts to the handlebar end and also to the clamp connector (7). <u>Important</u>: Additional spacer (12) required when OEM heated grips are installed.

Position backbone so it is horizontal when viewed from the side and tighten bolt (9).