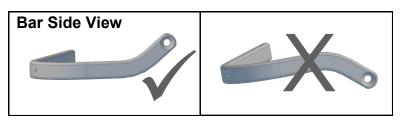

Position backbone so it is horizontal when viewed from the side and tighten bolt (9).