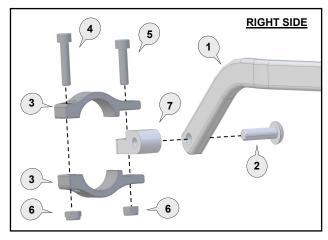

## Important Fitting Procedure

*Note:* Handguard clamps are to be fitted next to the handlebar mount. See image to right. Loosely assemble the clamp (3) to the handlebar, as per diagram above, taking note of the orientation of the clamp connector (7).

## The clamp bolts must be tightened in the following order:

**Tighten bolt (2)** through the aluminium bar (1) to clamp connector (7) of the clamp assembly. **Tighten bolt (5)** to solidly lock the clamp connector (7) between the clamp saddles (3). **Tighten bolt (4)** to secure the clamp assembly firmly to the handlebar.

**Note:** The clamp is designed to allow the nut on bolt (5) to pull into the recessed hole. This eliminates the need for a wrench after the bolt starts to tighten.

| <b>1</b><br>Aluminium Bar                                                                                                                                                                                                                                                                                                                                                                                                                                                                                                                                                                                                                                                                                                                                                                                                                                                                                                                                                                                                                                                                                                                                                                                                                                                                                                                                                                                                                                                                                                                                                                                                                                                                                                                                                                                                                                                                                                                                                                                                                                                                                                      | <b>2</b><br>Button Head Bolt 25mm | <b>3</b><br>Clamp Saddle   | <b>4</b><br>Socket Head Bolt 30mm | 5<br>Socket Head Bolt 25mm | <b>6</b><br>Nylock Nut 6mm | <b>7</b><br>Clamp Connecto | tor B      | ar End Fitting      |
|--------------------------------------------------------------------------------------------------------------------------------------------------------------------------------------------------------------------------------------------------------------------------------------------------------------------------------------------------------------------------------------------------------------------------------------------------------------------------------------------------------------------------------------------------------------------------------------------------------------------------------------------------------------------------------------------------------------------------------------------------------------------------------------------------------------------------------------------------------------------------------------------------------------------------------------------------------------------------------------------------------------------------------------------------------------------------------------------------------------------------------------------------------------------------------------------------------------------------------------------------------------------------------------------------------------------------------------------------------------------------------------------------------------------------------------------------------------------------------------------------------------------------------------------------------------------------------------------------------------------------------------------------------------------------------------------------------------------------------------------------------------------------------------------------------------------------------------------------------------------------------------------------------------------------------------------------------------------------------------------------------------------------------------------------------------------------------------------------------------------------------|-----------------------------------|----------------------------|-----------------------------------|----------------------------|----------------------------|----------------------------|------------|---------------------|
| $\frown$                                                                                                                                                                                                                                                                                                                                                                                                                                                                                                                                                                                                                                                                                                                                                                                                                                                                                                                                                                                                                                                                                                                                                                                                                                                                                                                                                                                                                                                                                                                                                                                                                                                                                                                                                                                                                                                                                                                                                                                                                                                                                                                       |                                   | 0 0                        |                                   |                            |                            |                            |            |                     |
| PN: BAR-V-054<br>Pcs. 1 Left & 1 Right                                                                                                                                                                                                                                                                                                                                                                                                                                                                                                                                                                                                                                                                                                                                                                                                                                                                                                                                                                                                                                                                                                                                                                                                                                                                                                                                                                                                                                                                                                                                                                                                                                                                                                                                                                                                                                                                                                                                                                                                                                                                                         | PN: M8X25BHCSZP<br>Pcs. 2         | PN: CS-00<br>Pcs. 4 pieces | PN: M6X30SHCSZP<br>Pcs. 2         | PN: M6X25SHCSZP<br>Pcs. 2  | PN: M6LN<br>Pcs. 4         | PN: CP6-V4<br>Pcs. 2       |            | N: BESF4<br>cs. 2   |
| <b>9</b><br>Flat Head Bolt 45mm                                                                                                                                                                                                                                                                                                                                                                                                                                                                                                                                                                                                                                                                                                                                                                                                                                                                                                                                                                                                                                                                                                                                                                                                                                                                                                                                                                                                                                                                                                                                                                                                                                                                                                                                                                                                                                                                                                                                                                                                                                                                                                | <b>10</b><br>Bar End Weight       | <b>11</b><br>Washer        | <b>12</b><br>Spacer               |                            |                            |                            |            |                     |
| and the second s |                                   | ο                          |                                   |                            |                            | R                          | Recommend  | led Torque Settings |
|                                                                                                                                                                                                                                                                                                                                                                                                                                                                                                                                                                                                                                                                                                                                                                                                                                                                                                                                                                                                                                                                                                                                                                                                                                                                                                                                                                                                                                                                                                                                                                                                                                                                                                                                                                                                                                                                                                                                                                                                                                                                                                                                |                                   |                            |                                   |                            |                            |                            | M6         | 10 Nm (7.4 lbf ft)  |
|                                                                                                                                                                                                                                                                                                                                                                                                                                                                                                                                                                                                                                                                                                                                                                                                                                                                                                                                                                                                                                                                                                                                                                                                                                                                                                                                                                                                                                                                                                                                                                                                                                                                                                                                                                                                                                                                                                                                                                                                                                                                                                                                |                                   |                            |                                   |                            |                            |                            | M8         | 20 Nm (14.8 lbf ft) |
| PN: M8X45FHCSZP<br>Pcs. 2                                                                                                                                                                                                                                                                                                                                                                                                                                                                                                                                                                                                                                                                                                                                                                                                                                                                                                                                                                                                                                                                                                                                                                                                                                                                                                                                                                                                                                                                                                                                                                                                                                                                                                                                                                                                                                                                                                                                                                                                                                                                                                      | PN: BEW35<br>Pcs. 2               | PN: M8FW-SS<br>Pcs. 2      | PN: SP07-20-8<br>Pcs. 2           |                            |                            | M18                        | 8 (item 8) | 21Nm (15.5 lbf ft)  |