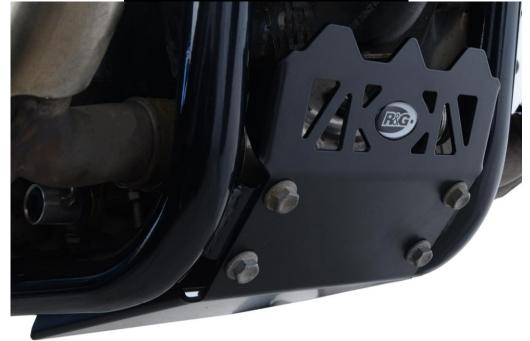

## MAXIMUM TORQUE SETTINGS

- M4 Bolt = 8 Nm
- M5 Bolt = 12 Nm
- M6 Bolt = 15 Nm
- M8 Bolt = 20 Nm

Picture 1

Picture 2

Picture 3

Picture 4