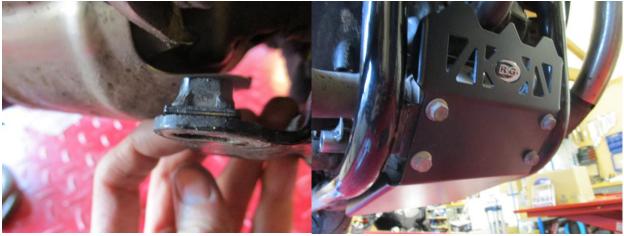

## MAXIMUM TORQUE SETTINGS

- M4 Bolt = 8 Nm
- M5 Bolt = 12 Nm
- M6 Bolt = 15 Nm
- M8 Bolt = 20 Nm

Picture 1

Picture 2

Picture 3

Picture 4