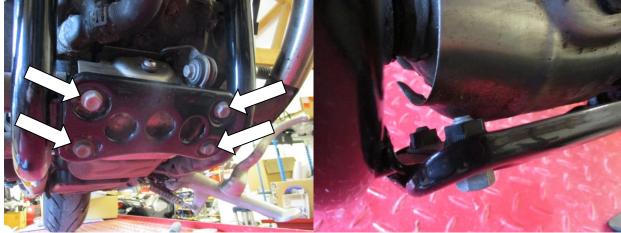

## MAXIMUM TORQUE SETTINGS

- M4 Bolt = 8 Nm
- M5 Bolt = 12 Nm
- M6 Bolt = 15 Nm
- M8 Bolt = 20 Nm

Picture 1

Picture 2

Picture 3

Picture 4