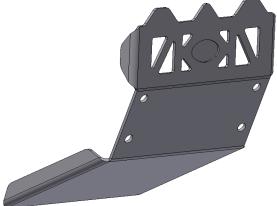

THE PARTS SHOWN MAY BE REPRESENTATIVE ONLY (FOR CLARITY OF INSTRUCTIONS ONLY).

**LEGEND** ITEM 1 = SMW0106 BASH PLATE (x1)

Page | 1

Please note that in cases where kits are packed with rubber washers holding the components onto the bolt – *the rubber washers should be thrown away*!