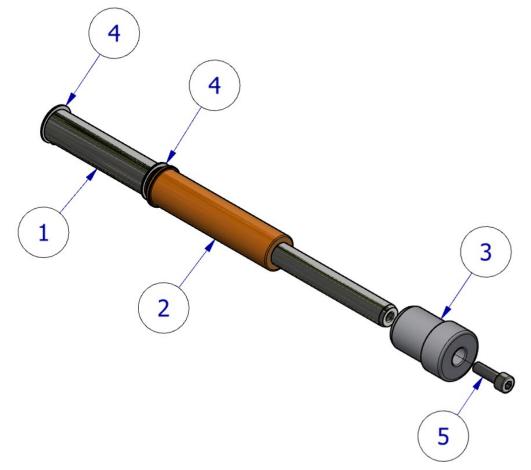

## **LEGEND**

| ITEM No. | DESCRIPTION                | QTY |
|----------|----------------------------|-----|
| ITEM 1   | PNSH0004 PIN SHAFT         | 1   |
| ITEM 2   | PSV0013 LHS SUPPORT SLEEVE | 1   |
| ITEM 3   | PSV0011 RHS SUPPORT SLEEVE | 1   |
| ITEM 4   | 23.2MM EXTERNAL CIRCLIP    | 2   |
| ITEM 5   | CAP HEAD BOLT M8x25MM      | 1   |