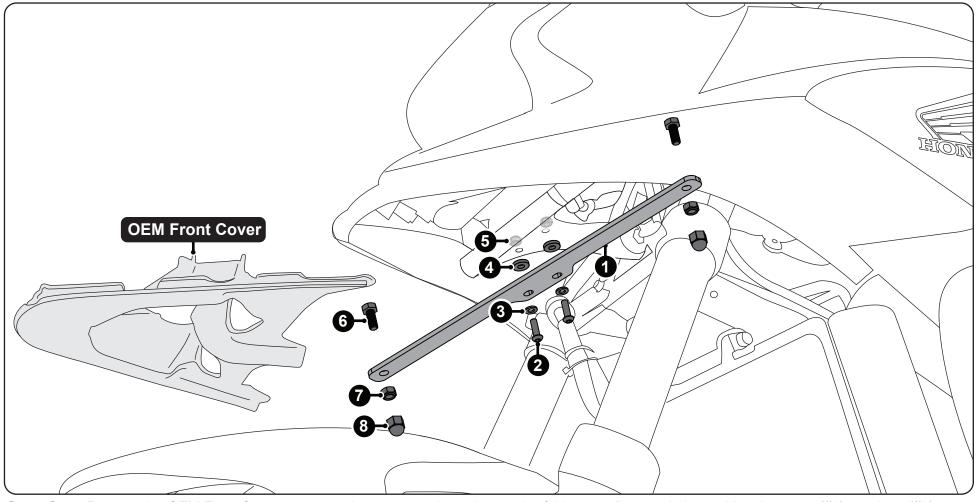

## DENALI MOTORCYCLE LIGHTING & ELECTRONICS

**Step One:** Remove the OEM Front Cover to expose the two mounting points on the fairing stay ilustrated above. Use the screw (#2), washers (#3), spacers (#4) and nuts (#5) to mount the bracket (#1) to the fiaring stay. Use the remaining hardware, bolts (#6), nuts (#7) and nut caps (#8) to mount the light pods to the bracket. They OEM Front Cover may be left off the bike, or can trimmed to reinstall over the bracket.