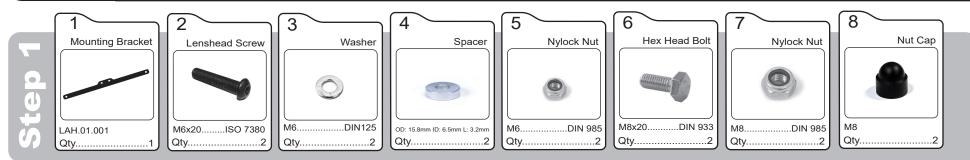

## DENALI MOTORCYCLE LIGHTING & ELECTRONICS

**Step One:** Remove the OEM Front Cover to expose the two mounting points on the fairing stay ilustrated above. Use the screw (#2), washers (#3), spacers (#4) and nuts (#5) to mount the bracket (#1) to the fiaring stay. Use the remaining hardware, bolts (#6), nuts (#7) and nut caps (#8) to mount the light pods to the bracket. They OEM Front Cover may be left off the bike, or can trimmed to reinstall over the bracket.