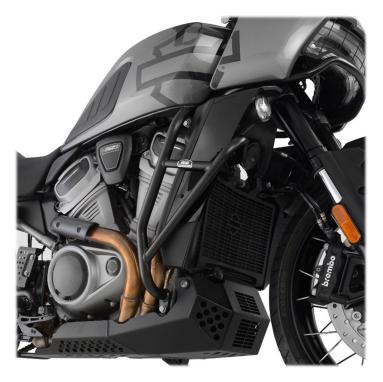

### FITTING INSTRUCTIONS FOR AB0086BK ADVENTURE BARS



#### THIS KIT CONTAINS THE ITEMS PICTURED AND LABELLED OVER PAGE.

SOME PARTS MAY BE SHOWN FOR CLARITY OF INSTRUCTIONS ONLY.

DO NOT PROCEED UNTIL YOU ARE SURE ALL PARTS ARE PRESENT.

#### **PLEASE READ ALL INSTRUCTIONS BEFORE PROCEEDING.**

# IF IN ANY DOUBT WHEN FITTING OUR PRODUCTS, CONSULT ONE OF OUR DEALERS OR HAVE FITTED BY A QUALIFIED TECHNICIAN.

PLEASE NOTE THAT THE WAY THE KIT IS PACKED DOES NOT NECESSARILY REPRESENT THE WAY OF

MOUNTING TO THE BIKE.

IN THE EVENT OF RUBBER WASHERS BEING USED TO HOLD COMPONENTS ONTO BOLTS,

THESE RUBBER WASHERS CAN BE THROWN AWAY.

#### DIGITAL COPIES OF THESE INSTRUCTIONS ARE AVAILABLE TO DOWNLOAD FROM

WWW.RG-RACING.COM

R&G Unit 1, Shelley's Lane, East Worldham, Alton, Hampshire, GU34 3AQ Tel: +44 (0)1420 89007 Fax: +44 (0)1420 87301 <u>www.