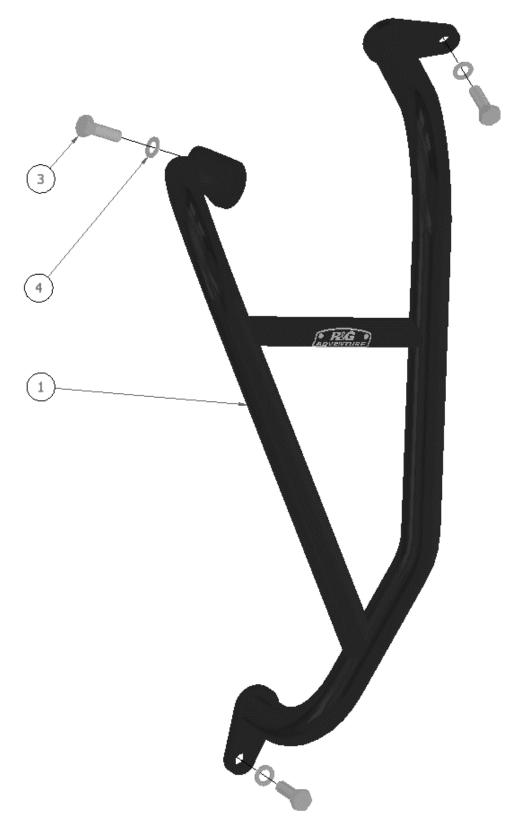

| LEGEND |
|--------|
| LEGEND |

M12 BOLT = 40Nm

| ITEM NO. | DESCRIPTION                       | QTY |
|----------|-----------------------------------|-----|
| ITEM 1   | AB0086 LHS ADVENTURE BAR ASSEMBLY | 1   |
| ITEM 2   | AB0086 RHS ADVENTURE BAR ASSEMBLY | 1   |
| ITEM 3   | M8x1.25x25MM HEX HEAD BOLT        | 6   |
| ITEM 4   | M6x12MM O/D WASHER                | 6   |

### **ASSEMBLY DIAGRAMS**

<u>RHS</u>

Unit 1, Shelley's Lane, East Worldham, Alton, Hampshire, GU34 3AQ Tel: +44 (0)1420 89007 Fax: +44 (0)1420 87301 <u>www.rg-racing.com</u> Email: <u>info@rg-racing.com</u>