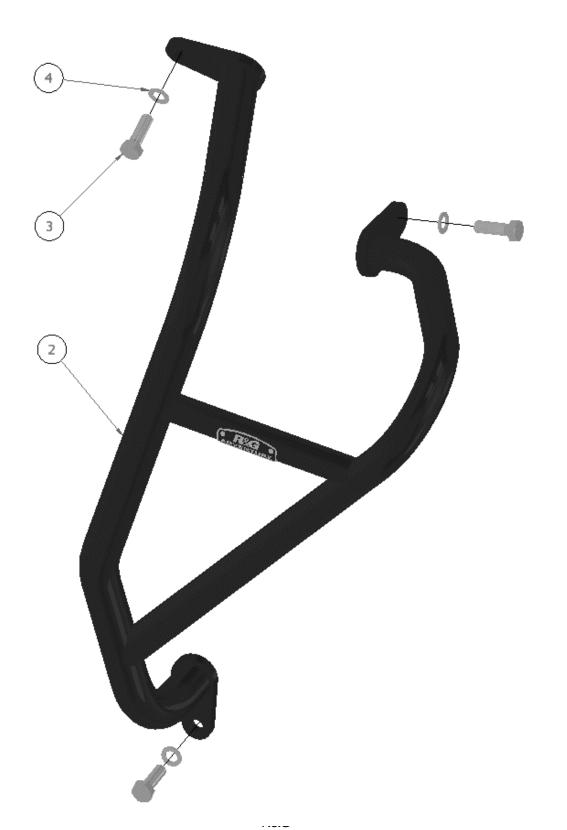

| LEGEND |
|--------|
| LEGEND |

M12 BOLT = 40Nm

| ITEM NO. | DESCRIPTION                       | QTY |
|----------|-----------------------------------|-----|
| ITEM 1   | AB0086 LHS ADVENTURE BAR ASSEMBLY | 1   |
| ITEM 2   | AB0086 RHS ADVENTURE BAR ASSEMBLY | 1   |
| ITEM 3   | M8x1.25x25MM HEX HEAD BOLT        | 6   |
| ITEM 4   | M6x12MM O/D WASHER                | 6   |

### **ASSEMBLY DIAGRAMS**

<u>RHS</u>

Unit 1, Shelley's Lane, East Worldham, Alton, Hampshire, GU34 3AQ Tel: +44 (0)1420 89007 Fax: +44 (0)1420 87301 <u>www.rg-racing.com</u> Email: <u>info@rg-racing.com</u>