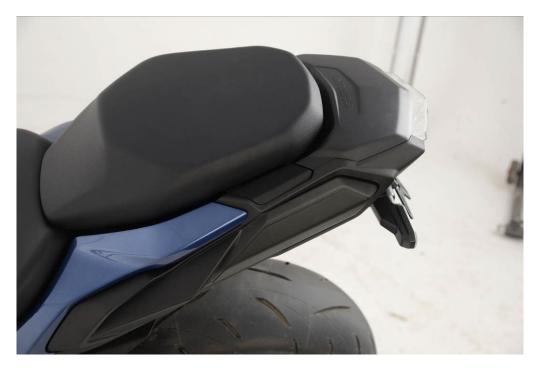

### **FITTING INSTRUCTIONS**

- Remove the pillion seat, this will expose the 4 bolt covers shown in **Picture 1**.
- Remove the bolt covers and the 4 bolts (shown in **Picture 2**), this will release the OEM grab rail.
- Offer one of the blanking plates (Items 1 & 2) into position and secure with 2x M8 bolts (Item 3) and M8 washers (Item 4) as shown in Picture 3.
- Repeat for the opposite side.