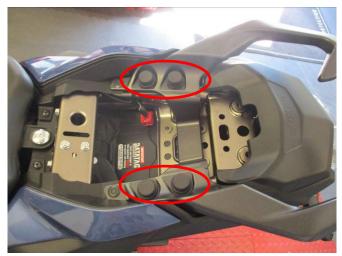

### **FITTING INSTRUCTIONS**

- Remove the pillion seat, this will expose the 4 bolt covers shown in **Picture 1**.
- Remove the bolt covers and the 4 bolts (shown in **Picture 2**), this will release the OEM grab rail.
- Offer one of the blanking plates (Items 1 & 2) into position and secure with 2x M8 bolts (Item 3) and M8 washers (Item 4) as shown in Picture 3.
- Repeat for the opposite side.