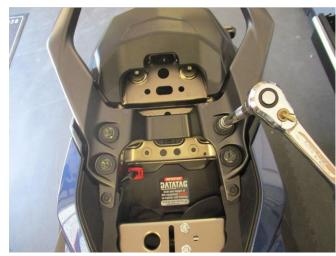

### **FITTING INSTRUCTIONS**

- Remove the pillion seat, this will expose the 4 bolt covers shown in **Picture 1**.
- Remove the bolt covers and the 4 bolts (shown in **Picture 2**), this will release the OEM grab rail.
- Offer one of the blanking plates (Items 1 & 2) into position and secure with 2x M8 bolts (Item 3) and M8 washers (Item 4) as shown in Picture 3.
- Repeat for the opposite side.