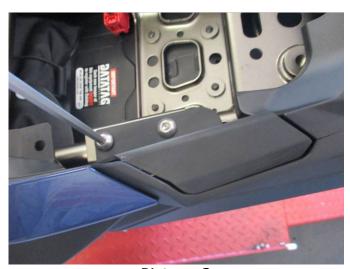

## **FITTING PICTURES**

Picture 1

Picture 2

Picture 3

### **FITTING INSTRUCTIONS**

- Remove the pillion seat, this will expose the 4 bolt covers shown in **Picture 1**.
- Remove the bolt covers and the 4 bolts (shown in **Picture 2**), this will release the OEM grab rail.
- Offer one of the blanking plates (Items 1 & 2) into position and secure with 2x M8 bolts (Item 3) and M8 washers (Item 4) as shown in Picture 3.
- Repeat for the opposite side.