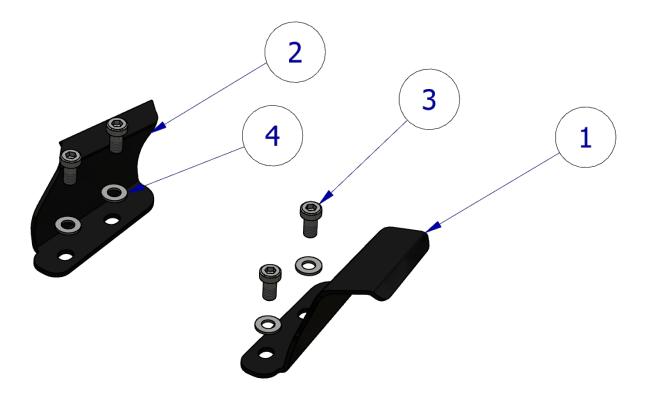

### **LEGEND**

| ITEM NO. | DESCRIPTION                            | QTY |
|----------|----------------------------------------|-----|
| ITEM 1   | GRAB RAIL BLANKING PLATE LHS (SMW0222) | 1   |
| ITEM 2   | GRAB RAIL BLANKING PLATE RHS (SMW0223) | 1   |
| ITEM 3   | M8 x 1.25 x 16mm CAP HEAD BOLT         | 4   |
| ITEM 4   | M8 WASHER                              | 4   |

#### **ASEMBLY DIAGRAM**

Page **3** of **8** 